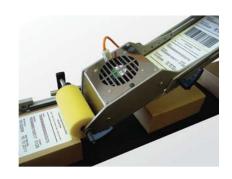

## Applicator AG2000

high-end labeling Solution for a low-end price

Adjustable Fan

Control Unit

Optional Sensor

AG2000 Label Applicator

| Model Name               |        | AG2000                                                                                                                                                                                                                                                                                                                                                                                                                                                                                                                                                         | Article no: AG-2000-110100                                       |
|--------------------------|--------|----------------------------------------------------------------------------------------------------------------------------------------------------------------------------------------------------------------------------------------------------------------------------------------------------------------------------------------------------------------------------------------------------------------------------------------------------------------------------------------------------------------------------------------------------------------|------------------------------------------------------------------|
| Description              |        | The AG2000 label applicator has been developed to automatically apply self-adhesive labels onto products with flat surfaces and of identical shape being forwarded on a conveyor. It is able to apply labels on either the top side or the right side of the product. Combined with our EZ-2000 printer series the AG2000 forms an extremely cost-efficient labeling solution for anyone seeking to optimize his end-of-line labeling process as it offers high flexibility, extreme durability and ease-of-use at low cost.                                   |                                                                  |
|                          |        | The applicator comprises of a control unit and three main mechanical parts: a bracket that supports the printer and holds the diverter pulleys, a height- adjustable applicator arm to easily adjust to various box sizes, and a ventilator unit. Like the diverter pulleys the ventilator unit can be adjusted to any particular label size. Its main function is however to allow for speed differences between the printer and the conveyor. Its capacity can be tuned to meet the specific weight, length and "memory effect" of the labels that are used. |                                                                  |
|                          |        | In order to provide a ready-to-use solution, Godex also offers the other elements you need to complete your system. These items are listed below here under "accessories". Their specifications and article numbers can be found in the AG2000 Catalogue.                                                                                                                                                                                                                                                                                                      |                                                                  |
| Compatible Printers      |        | EZ-2250i (203dpi, 7ips)<br>EZ-2350i (300dpi, 5ips)<br>ZX-1200i (203dpi, up to 10ips)<br>ZX-1300i (300dpi, up to 7ips)<br>ZX-1600i (600dpi, up to 4ips)                                                                                                                                                                                                                                                                                                                                                                                                         | For printer specifications: See the respective printer brochure. |
| Bracket, arm, fan holder |        | Stainless steel, laser cut, brushed & sandblasted                                                                                                                                                                                                                                                                                                                                                                                                                                                                                                              |                                                                  |
| Label Roll Diameter      |        | Up to 200mm (internal printer roll holder)                                                                                                                                                                                                                                                                                                                                                                                                                                                                                                                     |                                                                  |
| Core Sizes               |        | 1", 1.5", 3" (25.4 mm, 38.1 mm, 76.2 mm)                                                                                                                                                                                                                                                                                                                                                                                                                                                                                                                       |                                                                  |
| Labal Dimensions         | Width  | 25mm - 110mm                                                                                                                                                                                                                                                                                                                                                                                                                                                                                                                                                   |                                                                  |
| Label Dimensions         | Length | 30mm – 150mm                                                                                                                                                                                                                                                                                                                                                                                                                                                                                                                                                   |                                                                  |
| Rewinder                 |        | Internal printer rewinder                                                                                                                                                                                                                                                                                                                                                                                                                                                                                                                                      |                                                                  |
| Max. conveyor speed      |        | 300mm/second (depending on box- and label length)                                                                                                                                                                                                                                                                                                                                                                                                                                                                                                              |                                                                  |
| Max. system speed        |        | 175mm/second (depending on maximum print speed)                                                                                                                                                                                                                                                                                                                                                                                                                                                                                                                |                                                                  |
| Control Unit             |        | On/Off  Block Time Regulator(to avoid multiple sensor signals from irregularly shaped, -patterned and partly transparent products)  Sensor On/Off  control LED's                                                                                                                                                                                                                                                                                                                                                                                               |                                                                  |
| Ventilator               |        | 24V DC, inverted, adjustable capacity                                                                                                                                                                                                                                                                                                                                                                                                                                                                                                                          |                                                                  |
| Pinch Roller             |        | Foam rubber, vertically and horizontally adjustable                                                                                                                                                                                                                                                                                                                                                                                                                                                                                                            |                                                                  |
| Power                    |        | 24V DC, provided by printer applicator interface                                                                                                                                                                                                                                                                                                                                                                                                                                                                                                               |                                                                  |
| Dimensions _             | Length | 870 mm (1000 mm – including Printer)                                                                                                                                                                                                                                                                                                                                                                                                                                                                                                                           |                                                                  |
|                          | Height | 200 mm (400 mm – including Printer)                                                                                                                                                                                                                                                                                                                                                                                                                                                                                                                            |                                                                  |
|                          | Width  | 240 mm (270 mm – including Printer)                                                                                                                                                                                                                                                                                                                                                                                                                                                                                                                            |                                                                  |
| Weight                   |        | 7Kg (22Kg – including Printer)                                                                                                                                                                                                                                                                                                                                                                                                                                                                                                                                 |                                                                  |
| Accessories              |        | Heavy duty floor stand<br>500mm tubes / 1000mm tubes<br>Clamps                                                                                                                                                                                                                                                                                                                                                                                                                                                                                                 | horizontal / vertical positioners<br>sensor<br>sensor holder     |
| Complete System          |        | It is possible to order the complete system including printer, rewinder, applicator interface, applicator and stand under one single article number. Please see the AG2000 catalogue for more information or ask your supplier. We do not supply conveyors of any kind.                                                                                                                                                                                                                                                                                        |                                                                  |