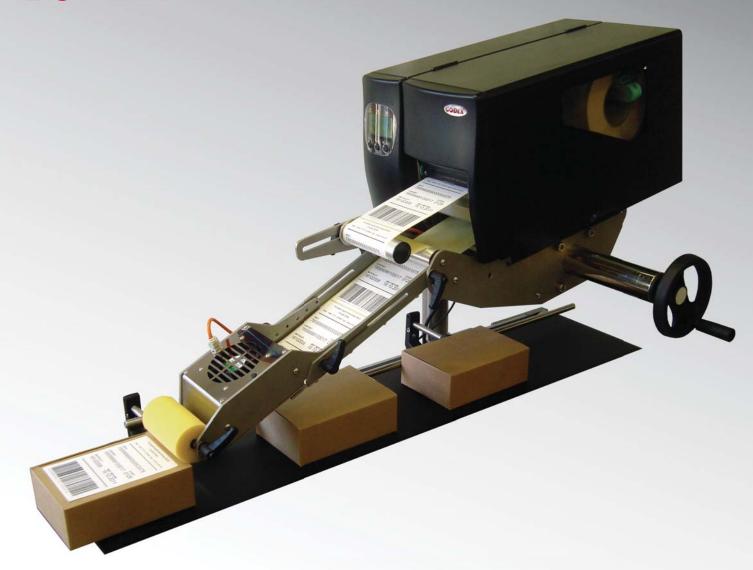

## Applicator AG2000

high-end labeling Solution for a low-end price

Adjustable Fan

Control Unit

Optional Sensor

AG2000 Label Applicator

| Model Name               |        | AG2000                                                                                                                                                                                                                                                                                                                                                                                                                                                                                                                                                         | Article no: AG-2000-110100                                       |
|--------------------------|--------|----------------------------------------------------------------------------------------------------------------------------------------------------------------------------------------------------------------------------------------------------------------------------------------------------------------------------------------------------------------------------------------------------------------------------------------------------------------------------------------------------------------------------------------------------------------|------------------------------------------------------------------|
| Description              |        | The AG2000 label applicator has been developed to automatically apply self-adhesive labels onto products with flat surfaces and of identical shape being forwarded on a conveyor. It is able to apply labels on either the top side or the right side of the product. Combined with our EZ-2000 printer series the AG2000 forms an extremely cost-efficient labeling solution for anyone seeking to optimize his end-of-line labeling process as it offers high flexibility, extreme durability and ease-of-use at low cost.                                   |                                                                  |
|                          |        | The applicator comprises of a control unit and three main mechanical parts: a bracket that supports the printer and holds the diverter pulleys, a height- adjustable applicator arm to easily adjust to various box sizes, and a ventilator unit. Like the diverter pulleys the ventilator unit can be adjusted to any particular label size. Its main function is however to allow for speed differences between the printer and the conveyor. Its capacity can be tuned to meet the specific weight, length and "memory effect" of the labels that are used. |                                                                  |
|                          |        | In order to provide a ready-to-use solution, Godex also offers the other elements you need to complete your system. These items are listed below here under "accessories". Their specifications and article numbers can be found in the AG2000 Catalogue.                                                                                                                                                                                                                                                                                                      |                                                                  |
| Compatible Printers      |        | EZ-2250i (203dpi, 7ips)<br>EZ-2350i (300dpi, 5ips)<br>ZX-1200i (203dpi, up to 10ips)<br>ZX-1300i (300dpi, up to 7ips)<br>ZX-1600i (600dpi, up to 4ips)                                                                                                                                                                                                                                                                                                                                                                                                         | For printer specifications: See the respective printer brochure. |
| Bracket, arm, fan holder |        | Stainless steel, laser cut, brushed & sandblasted                                                                                                                                                                                                                                                                                                                                                                                                                                                                                                              |                                                                  |
| Label Roll Diameter      |        | Up to 200mm (internal printer roll holder)                                                                                                                                                                                                                                                                                                                                                                                                                                                                                                                     |                                                                  |
| Core Sizes               |        | 1", 1.5", 3" (25.4 mm, 38.1 mm, 76.2 mm)                                                                                                                                                                                                                                                                                                                                                                                                                                                                                                                       |                                                                  |
| Labal Dimensions         | Width  | 25mm - 110mm                                                                                                                                                                                                                                                                                                                                                                                                                                                                                                                                                   |                                                                  |
| Label Dimensions         | Length | 30mm – 150mm                                                                                                                                                                                                                                                                                                                                                                                                                                                                                                                                                   |                                                                  |
| Rewinder                 |        | Internal printer rewinder                                                                                                                                                                                                                                                                                                                                                                                                                                                                                                                                      |                                                                  |
| Max. conveyor speed      |        | 300mm/second (depending on box- and label length)                                                                                                                                                                                                                                                                                                                                                                                                                                                                                                              |                                                                  |
| Max. system speed        |        | 175mm/second (depending on maximum print speed)                                                                                                                                                                                                                                                                                                                                                                                                                                                                                                                |                                                                  |
| Control Unit             |        | On/Off  Block Time Regulator(to avoid multiple sensor signals from irregularly shaped, -patterned and partly transparent products)  Sensor On/Off  control LED's                                                                                                                                                                                                                                                                                                                                                                                               |                                                                  |
| Ventilator               |        | 24V DC, inverted, adjustable capacity                                                                                                                                                                                                                                                                                                                                                                                                                                                                                                                          |                                                                  |
| Pinch Roller             |        | Foam rubber, vertically and horizontally adjustable                                                                                                                                                                                                                                                                                                                                                                                                                                                                                                            |                                                                  |
| Power                    |        | 24V DC, provided by printer applicator interface                                                                                                                                                                                                                                                                                                                                                                                                                                                                                                               |                                                                  |
| Dimensions _             | Length | 870 mm (1000 mm – including Printer)                                                                                                                                                                                                                                                                                                                                                                                                                                                                                                                           |                                                                  |
|                          | Height | 200 mm (400 mm – including Printer)                                                                                                                                                                                                                                                                                                                                                                                                                                                                                                                            |                                                                  |
|                          | Width  | 240 mm (270 mm – including Printer)                                                                                                                                                                                                                                                                                                                                                                                                                                                                                                                            |                                                                  |
| Weight                   |        | 7Kg (22Kg – including Printer)                                                                                                                                                                                                                                                                                                                                                                                                                                                                                                                                 |                                                                  |
| Accessories              |        | Heavy duty floor stand<br>500mm tubes / 1000mm tubes<br>Clamps                                                                                                                                                                                                                                                                                                                                                                                                                                                                                                 | horizontal / vertical positioners<br>sensor<br>sensor holder     |
| Complete System          |        | It is possible to order the complete system including printer, rewinder, applicator interface, applicator and stand under one single article number. Please see the AG2000 catalogue for more information or ask your supplier. We do not supply conveyors of any kind.                                                                                                                                                                                                                                                                                        |                                                                  |