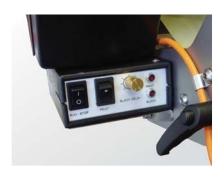

## Applicator AG2000

high-end labeling Solution for a low-end price

Adjustable Fan

Control Unit

Optional Sensor

AG2000 Label Applicator

| Model Name               |        | AG2000                                                                                                                                                                                                                                                                                                                                                                                                                                                                                                                                                         | Article no: AG-2000-110100                                       |
|--------------------------|--------|----------------------------------------------------------------------------------------------------------------------------------------------------------------------------------------------------------------------------------------------------------------------------------------------------------------------------------------------------------------------------------------------------------------------------------------------------------------------------------------------------------------------------------------------------------------|------------------------------------------------------------------|
| Description              |        | The AG2000 label applicator has been developed to automatically apply self-adhesive labels onto products with flat surfaces and of identical shape being forwarded on a conveyor. It is able to apply labels on either the top side or the right side of the product. Combined with our EZ-2000 printer series the AG2000 forms an extremely cost-efficient labeling solution for anyone seeking to optimize his end-of-line labeling process as it offers high flexibility, extreme durability and ease-of-use at low cost.                                   |                                                                  |
|                          |        | The applicator comprises of a control unit and three main mechanical parts: a bracket that supports the printer and holds the diverter pulleys, a height- adjustable applicator arm to easily adjust to various box sizes, and a ventilator unit. Like the diverter pulleys the ventilator unit can be adjusted to any particular label size. Its main function is however to allow for speed differences between the printer and the conveyor. Its capacity can be tuned to meet the specific weight, length and "memory effect" of the labels that are used. |                                                                  |
|                          |        | In order to provide a ready-to-use solution, Godex also offers the other elements you need to complete your system. These items are listed below here under "accessories". Their specifications and article numbers can be found in the AG2000 Catalogue.                                                                                                                                                                                                                                                                                                      |                                                                  |
| Compatible Printers      |        | EZ-2250i (203dpi, 7ips)<br>EZ-2350i (300dpi, 5ips)<br>ZX-1200i (203dpi, up to 10ips)<br>ZX-1300i (300dpi, up to 7ips)<br>ZX-1600i (600dpi, up to 4ips)                                                                                                                                                                                                                                                                                                                                                                                                         | For printer specifications: See the respective printer brochure. |
| Bracket, arm, fan holder |        | Stainless steel, laser cut, brushed & sandblasted                                                                                                                                                                                                                                                                                                                                                                                                                                                                                                              |                                                                  |
| Label Roll Diameter      |        | Up to 200mm (internal printer roll holder)                                                                                                                                                                                                                                                                                                                                                                                                                                                                                                                     |                                                                  |
| Core Sizes               |        | 1", 1.5", 3" (25.4 mm, 38.1 mm, 76.2 mm)                                                                                                                                                                                                                                                                                                                                                                                                                                                                                                                       |                                                                  |
| Labal Dimensions         | Width  | 25mm - 110mm                                                                                                                                                                                                                                                                                                                                                                                                                                                                                                                                                   |                                                                  |
| Label Dimensions         | Length | 30mm – 150mm                                                                                                                                                                                                                                                                                                                                                                                                                                                                                                                                                   |                                                                  |
| Rewinder                 |        | Internal printer rewinder                                                                                                                                                                                                                                                                                                                                                                                                                                                                                                                                      |                                                                  |
| Max. conveyor speed      |        | 300mm/second (depending on box- and label length)                                                                                                                                                                                                                                                                                                                                                                                                                                                                                                              |                                                                  |
| Max. system speed        |        | 175mm/second (depending on maximum print speed)                                                                                                                                                                                                                                                                                                                                                                                                                                                                                                                |                                                                  |
| Control Unit             |        | On/Off  Block Time Regulator(to avoid multiple sensor signals from irregularly shaped, -patterned and partly transparent products)  Sensor On/Off  control LED's                                                                                                                                                                                                                                                                                                                                                                                               |                                                                  |
| Ventilator               |        | 24V DC, inverted, adjustable capacity                                                                                                                                                                                                                                                                                                                                                                                                                                                                                                                          |                                                                  |
| Pinch Roller             |        | Foam rubber, vertically and horizontally adjustable                                                                                                                                                                                                                                                                                                                                                                                                                                                                                                            |                                                                  |
| Power                    |        | 24V DC, provided by printer applicator interface                                                                                                                                                                                                                                                                                                                                                                                                                                                                                                               |                                                                  |
| Dimensions _             | Length | 870 mm (1000 mm – including Printer)                                                                                                                                                                                                                                                                                                                                                                                                                                                                                                                           |                                                                  |
|                          | Height | 200 mm (400 mm – including Printer)                                                                                                                                                                                                                                                                                                                                                                                                                                                                                                                            |                                                                  |
|                          | Width  | 240 mm (270 mm – including Printer)                                                                                                                                                                                                                                                                                                                                                                                                                                                                                                                            |                                                                  |
| Weight                   |        | 7Kg (22Kg – including Printer)                                                                                                                                                                                                                                                                                                                                                                                                                                                                                                                                 |                                                                  |
| Accessories              |        | Heavy duty floor stand<br>500mm tubes / 1000mm tubes<br>Clamps                                                                                                                                                                                                                                                                                                                                                                                                                                                                                                 | horizontal / vertical positioners<br>sensor<br>sensor holder     |
| Complete System          |        | It is possible to order the complete system including printer, rewinder, applicator interface, applicator and stand under one single article number. Please see the AG2000 catalogue for more information or ask your supplier. We do not supply conveyors of any kind.                                                                                                                                                                                                                                                                                        |                                                                  |